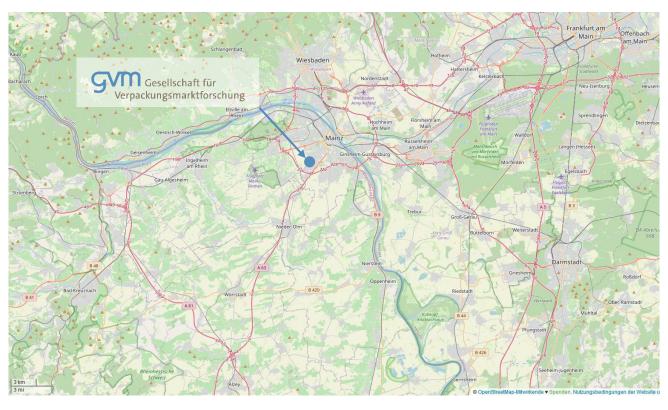

## GVM Gesellschaft für Verpackungsmarktforschung

Alte Gärtnerei 1 55128 Mainz

Phone: +49 (0) 6131 33673-0

#### Arriving by car

Autobahn approaching from the north (A 66):

Change from the A 66 at the intersection "Schiersteiner Kreuz" to A 643 towards Bingen / Koblenz. Drive until the junction "Autobahndreieck Mainz" and change to A 60 towards Darmstadt.

Autobahn approaching from the east (A 67/ A 60):

Change from the A 3 at the junction "Mönchhofdreieck" to the A 67 towards Mainz / Darmstadt. Change at the junction "Rüsselsheimer Dreieck" to A 60 towards Mainz / Bingen.

Autobahn approaching from the south (A 61 / A 63):

On the A 63 drive until you reach the intersection "Autobahnkreuz Mainz" where you change to A 60 towards Bingen / Wiesbaden.

Autobahn approaching from the west (A 60):

Use the A 60 past the junction "Autobahndreieck Mainz" towards Darmstadt.

After leaving the Autobahn:

- Use the exit "Lerchenberg".
- Drive towards the direction of Mainz city center "Mainz-Innenstadt".
- After the traffic lights (Gutenberg Center) get into the left lane and continue straight ahead. After the second traffic light turn right into the street "Vor der Frecht".
- Turn left immediately to get to "Essenheimer-Straße".
- You will reach GVM on the left side of the road after approximately 50 m.

#### Cost for a taxi and distances

Mainz Main Railway Station - GVM Distance 5 km, cost for a taxi ca. 17,00 €

Wiesbaden Main Railway Station - GVM Distance 15 km, cost for a taxi ca. 37,00 €

Frankfurt Airport - GVM Distance 33 km, cost for a taxi ca. 66,00 €