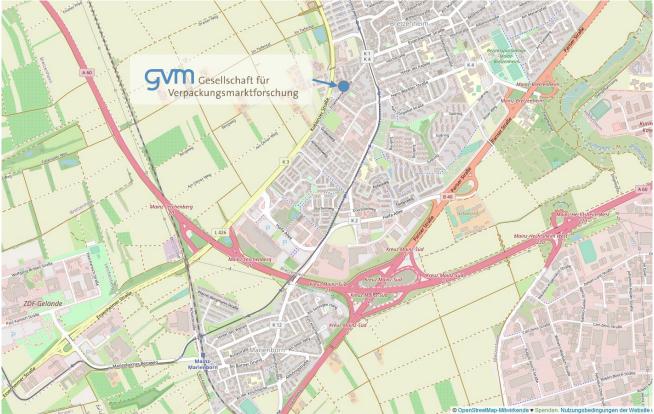

Use the A 60 past the junction "Autobahndreieck Mainz" towards Darmstadt.

After leaving the Autobahn:

- Use the exit "Lerchenberg".
- Drive towards the direction of Mainz city center "Mainz-Innenstadt".
- After the traffic lights (Gutenberg Center) get into the left lane and continue straight ahead. After the second traffic light turn right into the street "Vor der Frecht".
- Turn left immediately to get to "Essenheimer-Straße".
- You will reach GVM on the left side of the road after approximately 50 m.

From Mainz Main Railway Station

From Mainz Main Railway Station take bus number 57 towards Mainz Gutenberg Center. Get off at the "Mainz Ludwig-Nauth-Strasse" bus stop. From here, after approx. 31 m, turn right into Essenheimer Straße. After another 225 m you will find the GVM on the right-hand side.